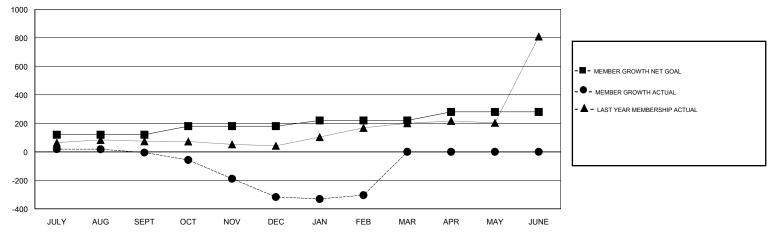

## GMT: N S SANKAR

| GMT: N S SANK | (AR           |             | LOCA          | TION INDIA            |                           |                         | GMT CA                                             |  |
|---------------|---------------|-------------|---------------|-----------------------|---------------------------|-------------------------|----------------------------------------------------|--|
| Clubs         |               |             |               | Members               |                           |                         |                                                    |  |
|               | RESULTS FOR   | R 2018-2019 |               | RESULTS FOR 2018-2019 |                           |                         |                                                    |  |
| QUARTER       | NEW CLUB GOAL | NEW CLUBS   | DROPPED CLUBS | QUARTER               | MEMBER GROWTH NET<br>GOAL | MEMBER GROWTH<br>ACTUAL | DROPPED<br>MEMBERS ACTUAL<br>(including transfers) |  |
| JULY/AUG/SEPT | 6             | 3           | 0             | JULY/AUG/SEPT         | 120                       | 143                     | 137                                                |  |
| OCT/NOV/DEC   | 3             | 2           | 1             | OCT/NOV/DEC           | 60                        | 82                      | 386                                                |  |
| JAN/FEB/MAR   | 2             | 0           | 0             | JAN/FEB/MAR           | 40                        | 80                      | 48                                                 |  |
| APR/MAY/JUNE  | 2             | 0           | 0             | APR/MAY/JUNE          | 60                        | 0                       | 0                                                  |  |