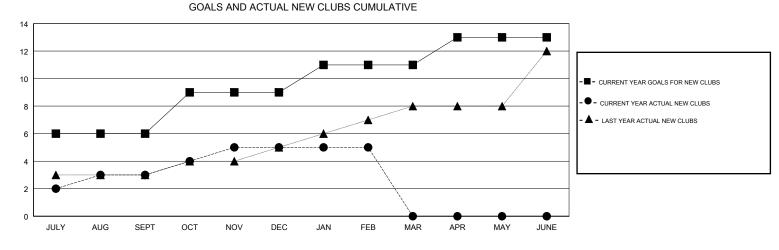

## GMT: N S SANKAR

| GMT: N S SANK | (AR           |             | LOCA          | TION INDIA            |                           |                         | GMT CA                                             |  |
|---------------|---------------|-------------|---------------|-----------------------|---------------------------|-------------------------|----------------------------------------------------|--|
| Clubs         |               |             |               | Members               |                           |                         |                                                    |  |
|               | RESULTS FOR   | R 2018-2019 |               | RESULTS FOR 2018-2019 |                           |                         |                                                    |  |
| QUARTER       | NEW CLUB GOAL | NEW CLUBS   | DROPPED CLUBS | QUARTER               | MEMBER GROWTH NET<br>GOAL | MEMBER GROWTH<br>ACTUAL | DROPPED<br>MEMBERS ACTUAL<br>(including transfers) |  |
| JULY/AUG/SEPT | 6             | 3           | 0             | JULY/AUG/SEPT         | 120                       | 143                     | 137                                                |  |
| OCT/NOV/DEC   | 3             | 2           | 1             | OCT/NOV/DEC           | 60                        | 82                      | 386                                                |  |
| JAN/FEB/MAR   | 2             | 0           | 0             | JAN/FEB/MAR           | 40                        | 80                      | 48                                                 |  |
| APR/MAY/JUNE  | 2             | 0           | 0             | APR/MAY/JUNE          | 60                        | 0                       | 0                                                  |  |